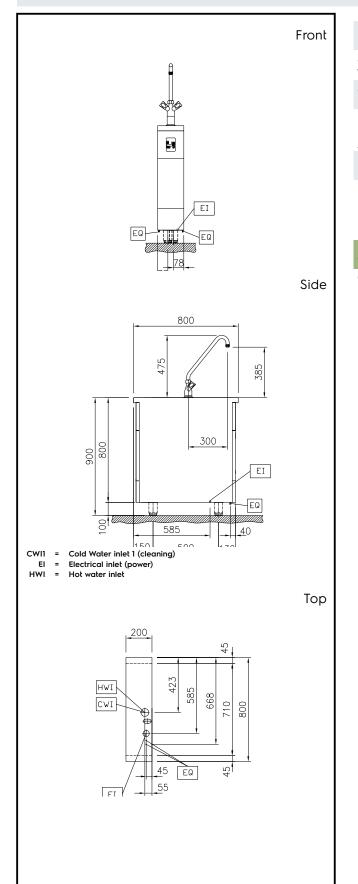

# Modular Cooking Range Line thermaline 80 - Automatic water mixing tap, 1 Side - H=800

| Electric                                                  |                                |
|-----------------------------------------------------------|--------------------------------|
| Supply voltage:<br>Total Watts:                           | 230 V/1N ph/50/60 Hz<br>0.1 kW |
| Water:                                                    |                                |
| Inlet water line size:                                    | 3/4"                           |
| Incoming Cold/hot Water line size:                        | 3/4"                           |
| Key Information:                                          |                                |
| External dimensions, Width:                               | 200 mm                         |
| External dimensions, Depth:  External dimensions, Height: | 800 mm<br>800 mm               |
| Net weight:                                               | 25 kg                          |
| Sustainability                                            |                                |
| Current consumption:                                      | 0.5 Amps                       |