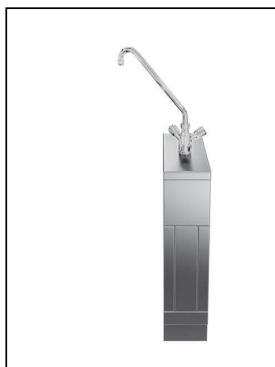

Water mixing tap Unit for automatic refilling, one-side operated

Configuration: Freestanding, one-side operated.

### **Main Features**

- Water mixing unit for hot and cold water.
- All major components may be easily accessed from the front.
- THERMODUL connection system creates a seamless work top when units are connected to each other thus avoiding soil penetrating vital components and facilitating the removal of units in case of replacement or service.
- Large stainless steel tap.